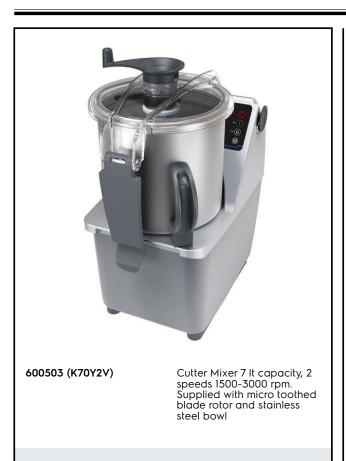

#### Item No.

2 in 1 machine: table-mounted cutter and emulsifier thanks to the ergonomic and easily dismountable scraper, in heavy duty composite material, for liquidising, mixing and mincing in a matter of seconds. Stainless steel 7 litre bowl with high chimney to increase the real capacity of the bowl. Unique bowl design for mixing both large or small quantities. Transparent lid to check consistency of food and to eventually add ingredients without having to open the lid. Hinged cover, when lifted, remains open to permit a fast and easy check of preparation. Micro toothed blades in 420 AISI stainless steel. All parts are easily dismantled and dishwasher safe. Multiple safety devices ensure the machine will only operate when the cover is properly closed and all parts are correctly positioned. Flat and waterproof control panel with on/off button, pulse function and 2 speeds (1500/3000 rpm).

#### **Main Features**

- Table-mounted robust cutter and emulsifier allows fast liquidizing, mixing, chopping, mincing, and pastry-making.
- Emulsifier function (scraper) included as standard.
- Base fixed cover for a better handling.
- Lid with central opening to add ingredients in midcycle.
- All parts in contact with food are removable without the use of tools, completely dismountable and dishwasher safe.
- Easy to clean and waterproof control panel with flat on/off button and pulse function.
- Microswitch and safety devices on handle, lid and bowl.
- Pulse function for coarse chopping.
- Productivity suitable for 50-150 meals per service

#### Construction

- Stainless steel 7 liter bowl has a high chimney to ensure high productivity also when processing liquids.
- Micro-toothed blades in 420 AISI stainless steel and ergonomic scraper in resistant composite material to ensure consistent mixing.
- 2 speeds: 1500 and 3000 rpm.
- Transparent lid incorporates a magnetic contact safety system.
- Improved ventilation system to manage smoothly heavy duty use.
- Reinforced feet to withstand the repeated handling of the unit.