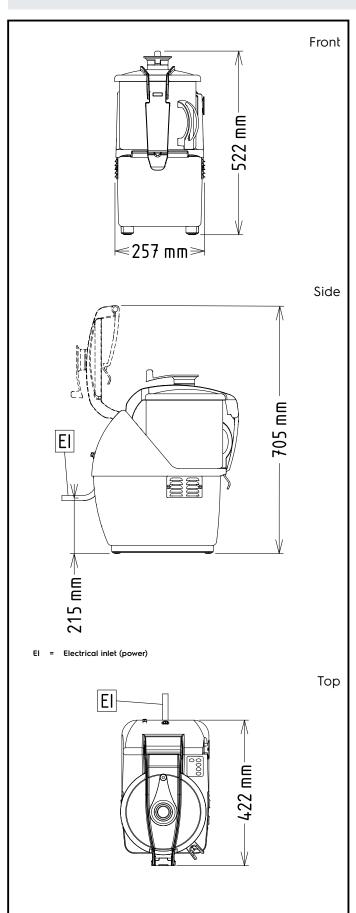

### Electric

| Supply voltage:<br>600503 (K70Y2V)<br>Electrical power max.:<br>Total Watts:                                                        | 380-440 V/3 ph/50/60 Hz<br>1.2 kW<br>1.2 kW |
|-------------------------------------------------------------------------------------------------------------------------------------|---------------------------------------------|
| Capacity:                                                                                                                           |                                             |
| Performance (up to):<br>Capacity:                                                                                                   | 3.5 kg/Cycle<br>7 litres                    |
| Key Information:                                                                                                                    |                                             |
| External dimensions, Width:<br>External dimensions, Depth:<br>External dimensions, Height:<br>Shipping weight:<br>Waterproof index: | 256 mm<br>422 mm<br>522 mm<br>23 kg<br>IP23 |